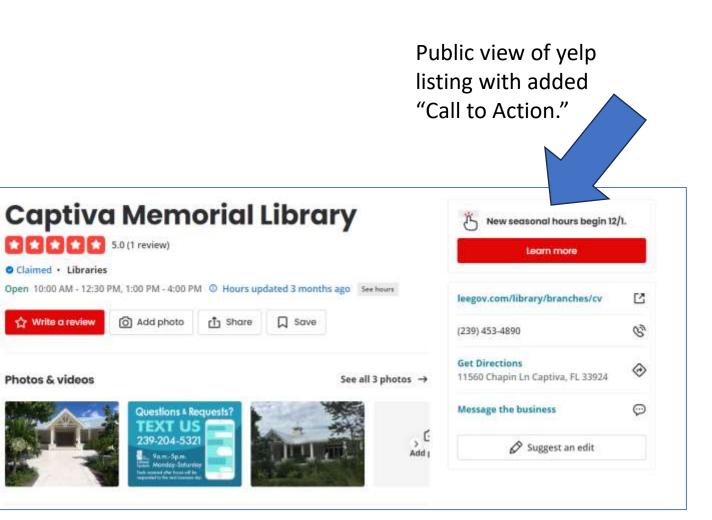

#### Platform and device breakdown

Platform and devices that people used to find your profile

An interesting feature in yelp is the Call to Action. We used this feature frequently during service adjustments due to COVID and Hurricane Ian. Owner view of yelp listing for Captiva Memorial Library.