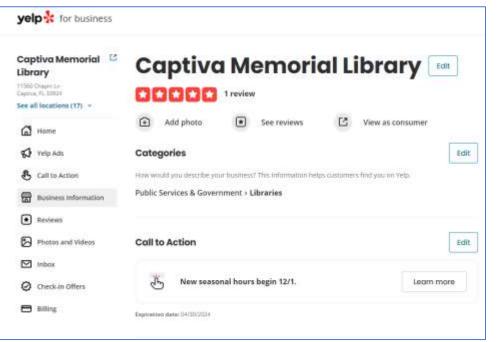

#### Platform and device breakdown

Platform and devices that people used to find your profile

An interesting feature in yelp is the Call to Action. We used this feature frequently during service adjustments due to COVID and Hurricane Ian. Owner view of yelp listing for Captiva Memorial Library.