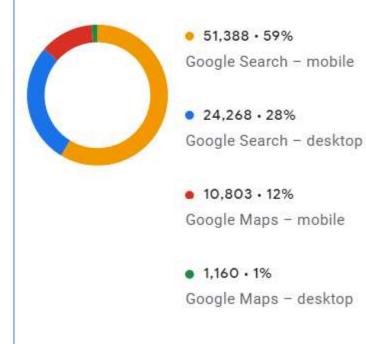

### June 2023-Nov 2023

Views shows how many people saw this profile on Search or Maps.

# 87,619

People viewed your Business Profile

#### Platform and device breakdown

Platform and devices that people used to find your profile

An interesting feature in yelp is the Call to Action. We used this feature frequently during service adjustments due to COVID and Hurricane Ian. Owner view of yelp listing for Captiva Memorial Library.